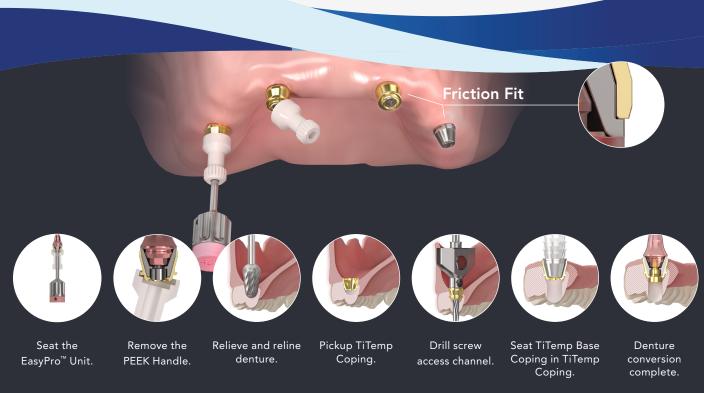

### The **Proficient Way to Convert Your Provisionals**

The EasyPro $^{\text{\tiny M}}$  Unit simplifies converting a removable prosthesis into a temporary, implant-supported, screw-retained restoration. The EasyPro $^{\text{\tiny M}}$  system combines multiple innovative features to offer a streamlined workflow.

- The unique friction fit of the copings eliminates the need to retrieve screw remnants.
- The sterile preassembled unit ensures secure delivery.
- The retentive design of the TiTemp Coping, with retraction O-rings, allows for a predictable and secure pick-up.
- The friction fit feature enables multiple try-ins, occlusal corrections, and intaglio reline without retaining screws.
- The TiTemp Base Coping is seated after finishing and polishing, providing a pristine interface to the multi-unit abutment.