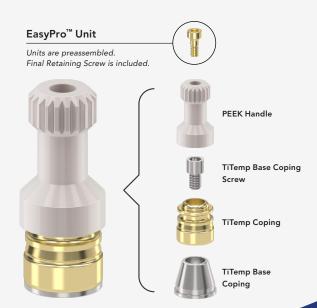

### The **Proficient Way to Convert Your Provisionals**

The EasyPro $^{\text{\tiny M}}$  Unit simplifies converting a removable prosthesis into a temporary, implant-supported, screw-retained restoration. The EasyPro $^{\text{\tiny M}}$  system combines multiple innovative features to offer a streamlined workflow.

- The unique friction fit of the copings eliminates the need to retrieve screw remnants.
- The sterile preassembled unit ensures secure delivery.
- The retentive design of the TiTemp Coping, with retraction O-rings, allows for a predictable and secure pick-up.
- The friction fit feature enables multiple try-ins, occlusal corrections, and intaglio reline without retaining screws.
- The TiTemp Base Coping is seated after finishing and polishing, providing a pristine interface to the multi-unit abutment.

EasyPro™ Mandible Conversion

EasyPro<sup>™</sup> Units
Units are preassembled and Final Retaining Screw included in package.

EasyPro<sup>™</sup> Unit, 4.0 mm H 51032K

EasyPro™ Unit, 6.0 mm H 51033K