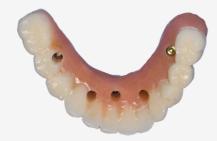

EasyPro™ Mandible Conversion

EasyPro<sup>™</sup> Units
Units are preassembled and Final Retaining Screw included in package.

EasyPro<sup>™</sup> Unit, 4.0 mm H 51032K

EasyPro™ Unit, 6.0 mm H 51033K