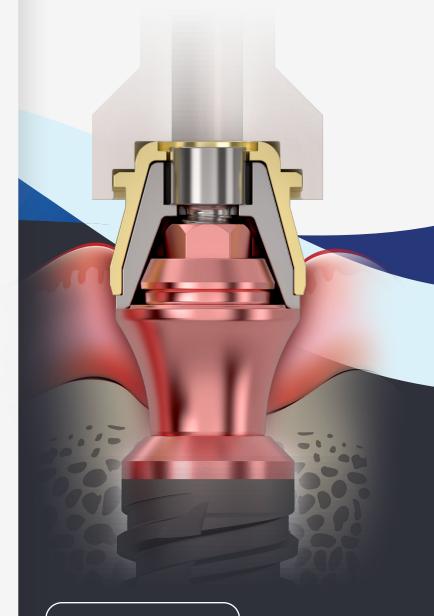

### The **Proficient Way to Convert Your Provisionals**

The EasyPro $^{\text{\tiny M}}$  Unit simplifies converting a removable prosthesis into a temporary, implant-supported, screw-retained restoration. The EasyPro $^{\text{\tiny M}}$  system combines multiple innovative features to offer a streamlined workflow.

- The unique friction fit of the copings eliminates the need to retrieve screw remnants.
- The sterile preassembled unit ensures secure delivery.
- The retentive design of the TiTemp Coping, with retraction O-rings, allows for a predictable and secure pick-up.
- The friction fit feature enables multiple try-ins, occlusal corrections, and intaglio reline without retaining screws.
- The TiTemp Base Coping is seated after finishing and polishing, providing a pristine interface to the multi-unit abutment.